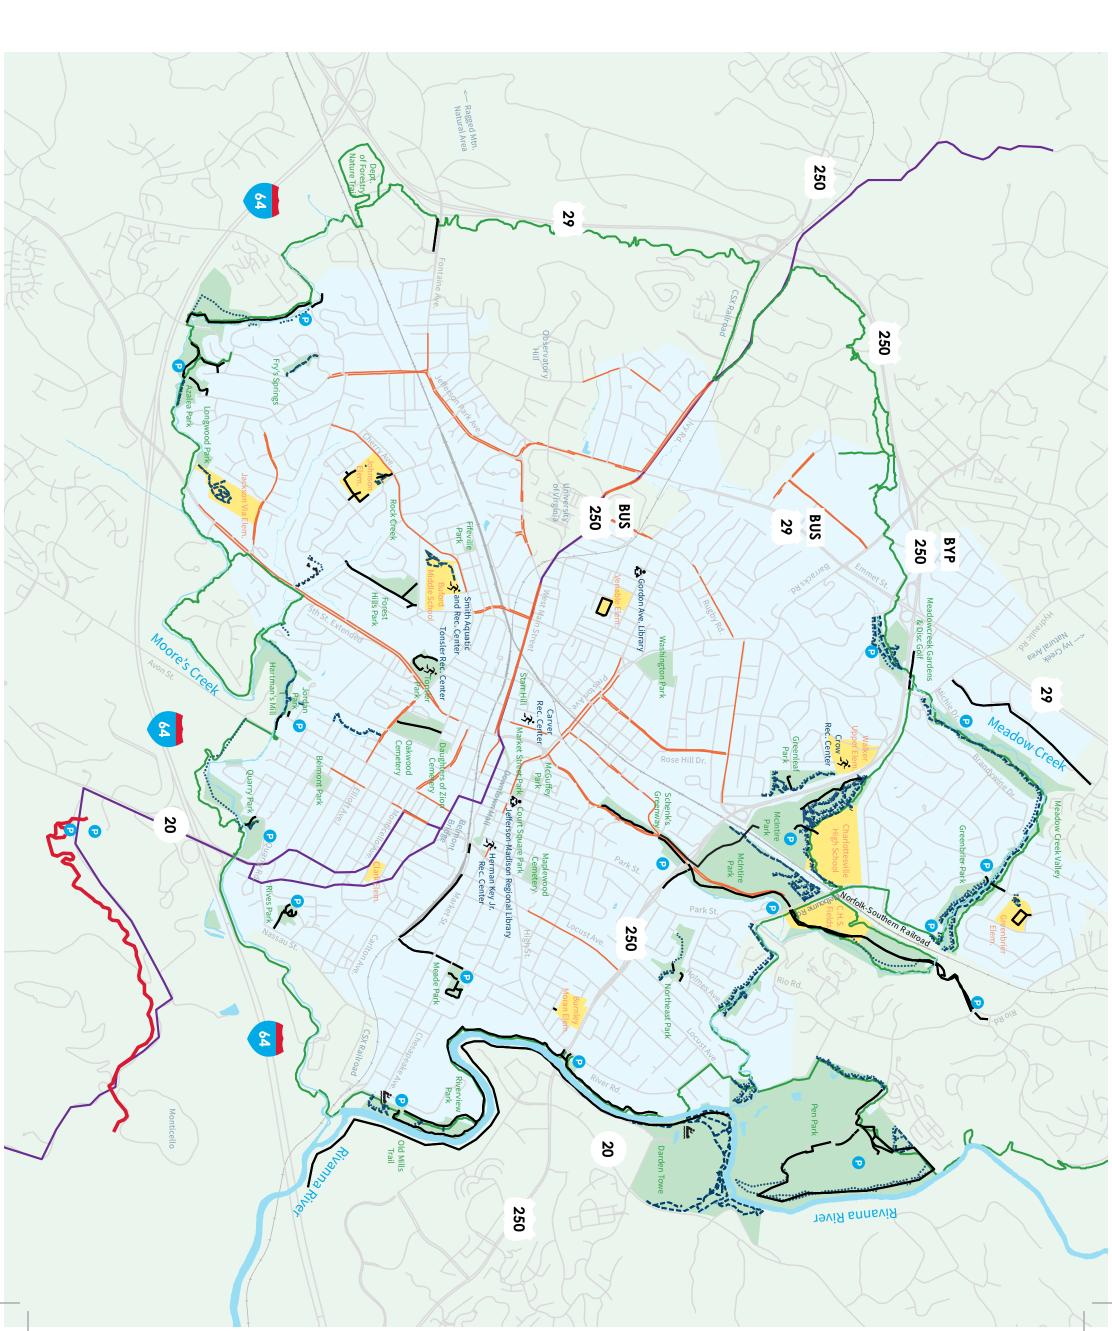

## Charlottesville Trails Map

## Charlottesville Trails

| Restrooms   | Paved<br>JierT | bəveqnU<br>Trail                                                                                                                                                                                                                                                                                                                                                                                                                                                                                                                                                                                                       | onstance                                                                                                                                                                                                                                                                                                                                                                                                                                                                    | noiteool bne 9meN                                                                                                                                                                                                                                                                                                                                                                                                                                                                                                                                                                                                                                                                                                                                                                                                                                                                       |
|-------------|----------------|------------------------------------------------------------------------------------------------------------------------------------------------------------------------------------------------------------------------------------------------------------------------------------------------------------------------------------------------------------------------------------------------------------------------------------------------------------------------------------------------------------------------------------------------------------------------------------------------------------------------|-----------------------------------------------------------------------------------------------------------------------------------------------------------------------------------------------------------------------------------------------------------------------------------------------------------------------------------------------------------------------------------------------------------------------------------------------------------------------------|-----------------------------------------------------------------------------------------------------------------------------------------------------------------------------------------------------------------------------------------------------------------------------------------------------------------------------------------------------------------------------------------------------------------------------------------------------------------------------------------------------------------------------------------------------------------------------------------------------------------------------------------------------------------------------------------------------------------------------------------------------------------------------------------------------------------------------------------------------------------------------------------|
| ŵĥ          | رغ<br>ا        | <i>ا</i> بې,                                                                                                                                                                                                                                                                                                                                                                                                                                                                                                                                                                                                           | əlim <del>I</del> \&                                                                                                                                                                                                                                                                                                                                                                                                                                                        | <b>Azalea Park</b>   304 Old Lynchburg Road                                                                                                                                                                                                                                                                                                                                                                                                                                                                                                                                                                                                                                                                                                                                                                                                                                             |
| ψĤ          | শ              | /¥,                                                                                                                                                                                                                                                                                                                                                                                                                                                                                                                                                                                                                    | əlim I                                                                                                                                                                                                                                                                                                                                                                                                                                                                      | <b>Darden Towe Park</b>   1445 Darden Towe Park                                                                                                                                                                                                                                                                                                                                                                                                                                                                                                                                                                                                                                                                                                                                                                                                                                         |
|             | Ą              |                                                                                                                                                                                                                                                                                                                                                                                                                                                                                                                                                                                                                        | əlim İ                                                                                                                                                                                                                                                                                                                                                                                                                                                                      | Coal Tower/Meade Avenue Trail   Water Street                                                                                                                                                                                                                                                                                                                                                                                                                                                                                                                                                                                                                                                                                                                                                                                                                                            |
| ŵή          | Ą              |                                                                                                                                                                                                                                                                                                                                                                                                                                                                                                                                                                                                                        | əlim <del>1</del> /L                                                                                                                                                                                                                                                                                                                                                                                                                                                        | Forest Hills Park   1022 Forest Hills Avenue                                                                                                                                                                                                                                                                                                                                                                                                                                                                                                                                                                                                                                                                                                                                                                                                                                            |
|             |                | /¥,                                                                                                                                                                                                                                                                                                                                                                                                                                                                                                                                                                                                                    | əlim 2\İ                                                                                                                                                                                                                                                                                                                                                                                                                                                                    | Greenbrier Park   1933 Greenbrier Drive                                                                                                                                                                                                                                                                                                                                                                                                                                                                                                                                                                                                                                                                                                                                                                                                                                                 |
| ₩Ĥ          |                | /¥,                                                                                                                                                                                                                                                                                                                                                                                                                                                                                                                                                                                                                    | əlim 2\I                                                                                                                                                                                                                                                                                                                                                                                                                                                                    | <b>Greenleaf Park</b>   1598 Rose Hill Drive                                                                                                                                                                                                                                                                                                                                                                                                                                                                                                                                                                                                                                                                                                                                                                                                                                            |
|             | Ą              | /¥,                                                                                                                                                                                                                                                                                                                                                                                                                                                                                                                                                                                                                    | 2 səlim s                                                                                                                                                                                                                                                                                                                                                                                                                                                                   | <b>John Warner Pky</b>   Parking at 828 McIntire Rd                                                                                                                                                                                                                                                                                                                                                                                                                                                                                                                                                                                                                                                                                                                                                                                                                                     |
|             |                | /¥,                                                                                                                                                                                                                                                                                                                                                                                                                                                                                                                                                                                                                    | əlim <del>I</del> \İ                                                                                                                                                                                                                                                                                                                                                                                                                                                        | Jordan Park   1607 6th Street SE                                                                                                                                                                                                                                                                                                                                                                                                                                                                                                                                                                                                                                                                                                                                                                                                                                                        |
| ₩Ĥ          | Ą              | /¥,                                                                                                                                                                                                                                                                                                                                                                                                                                                                                                                                                                                                                    | əlim £                                                                                                                                                                                                                                                                                                                                                                                                                                                                      | McIntire Park   375 Route 250 Bypass                                                                                                                                                                                                                                                                                                                                                                                                                                                                                                                                                                                                                                                                                                                                                                                                                                                    |
| ₩Ĥ          | Ą              |                                                                                                                                                                                                                                                                                                                                                                                                                                                                                                                                                                                                                        | 9lim ₽\Ĺ                                                                                                                                                                                                                                                                                                                                                                                                                                                                    | эипэvА эbธэМ 005   <b>Аrg эbsэМ</b>                                                                                                                                                                                                                                                                                                                                                                                                                                                                                                                                                                                                                                                                                                                                                                                                                                                     |
| Ð           |                | /¥,                                                                                                                                                                                                                                                                                                                                                                                                                                                                                                                                                                                                                    | əlim 2\1                                                                                                                                                                                                                                                                                                                                                                                                                                                                    | Meadowcreek Gardens   2030 Morton Drive                                                                                                                                                                                                                                                                                                                                                                                                                                                                                                                                                                                                                                                                                                                                                                                                                                                 |
|             |                | /¥,                                                                                                                                                                                                                                                                                                                                                                                                                                                                                                                                                                                                                    | 2.L                                                                                                                                                                                                                                                                                                                                                                                                                                                                         | Meadow Creek Valley   Brandywine Drive                                                                                                                                                                                                                                                                                                                                                                                                                                                                                                                                                                                                                                                                                                                                                                                                                                                  |
|             |                | /¥,                                                                                                                                                                                                                                                                                                                                                                                                                                                                                                                                                                                                                    | 9lim ₽\Ĺ                                                                                                                                                                                                                                                                                                                                                                                                                                                                    | <b>Northeast Park</b>   1001 Sheridan Avenue                                                                                                                                                                                                                                                                                                                                                                                                                                                                                                                                                                                                                                                                                                                                                                                                                                            |
| <b>₩</b> Ĥ  | رغ<br>ا        | /¥,                                                                                                                                                                                                                                                                                                                                                                                                                                                                                                                                                                                                                    | əlim 2                                                                                                                                                                                                                                                                                                                                                                                                                                                                      | <b>Եеո Բուև</b>   1300 Բen Բark Road                                                                                                                                                                                                                                                                                                                                                                                                                                                                                                                                                                                                                                                                                                                                                                                                                                                    |
| <b>≑</b> n⊓ | Ą              |                                                                                                                                                                                                                                                                                                                                                                                                                                                                                                                                                                                                                        | 9lim ₽\Ĺ                                                                                                                                                                                                                                                                                                                                                                                                                                                                    | <b>Quarry Park</b>   427 Quarry Road                                                                                                                                                                                                                                                                                                                                                                                                                                                                                                                                                                                                                                                                                                                                                                                                                                                    |
| ₿           | Ą              |                                                                                                                                                                                                                                                                                                                                                                                                                                                                                                                                                                                                                        | əlim S                                                                                                                                                                                                                                                                                                                                                                                                                                                                      | Riverview Park   298 Riverside Avenue                                                                                                                                                                                                                                                                                                                                                                                                                                                                                                                                                                                                                                                                                                                                                                                                                                                   |
| <b>₩</b> Ĥ  | Ą              |                                                                                                                                                                                                                                                                                                                                                                                                                                                                                                                                                                                                                        | əlim <del>I</del> \L                                                                                                                                                                                                                                                                                                                                                                                                                                                        | Rives Park   926 Rives Street                                                                                                                                                                                                                                                                                                                                                                                                                                                                                                                                                                                                                                                                                                                                                                                                                                                           |
|             | Ą              |                                                                                                                                                                                                                                                                                                                                                                                                                                                                                                                                                                                                                        | 9lim ₽\I                                                                                                                                                                                                                                                                                                                                                                                                                                                                    | <b>Schenk's Greenway</b>   711 McIntire Road                                                                                                                                                                                                                                                                                                                                                                                                                                                                                                                                                                                                                                                                                                                                                                                                                                            |
|             |                | /¥,                                                                                                                                                                                                                                                                                                                                                                                                                                                                                                                                                                                                                    | əlim <u>L</u> .                                                                                                                                                                                                                                                                                                                                                                                                                                                             | Starr Hill Park   7th Street NW & Elsom Street                                                                                                                                                                                                                                                                                                                                                                                                                                                                                                                                                                                                                                                                                                                                                                                                                                          |
| <b>♣</b> ⋔  | Ą              |                                                                                                                                                                                                                                                                                                                                                                                                                                                                                                                                                                                                                        | 9lim ₽\I                                                                                                                                                                                                                                                                                                                                                                                                                                                                    | Tonsler Park   500 Cherry Avenue                                                                                                                                                                                                                                                                                                                                                                                                                                                                                                                                                                                                                                                                                                                                                                                                                                                        |
|             |                | Itert     itert     itert     itert     itert     itert     itert     itert     itert     itert     itert     itert     itert     itert     itert     itert     itert     itert     itert     itert     itert     itert     itert     itert     itert     itert     itert     itert     itert     itert     itert     itert     itert     itert     itert     itert     itert     itert     itert     itert     itert     itert     itert     itert     itert     itert     itert     itert     itert     itert     itert     itert     itert     itert     itert     itert     itert     itert     itert     itert  < | Iisi1       Jisi1         1       5       1         1       5       1         1       5       1         1       5       1         1       5       1         1       5       1         1       5       1         1       5       1         1       5       1         1       5       1         1       5       1         1       5       1         1       5       1         1       5       1         1       5       1         1       5       1         1       5       1 | Inisit       Inisit       Inisit       Inisit         1       1       1       1       1       1       1       1       1       1       1       1       1       1       1       1       1       1       1       1       1       1       1       1       1       1       1       1       1       1       1       1       1       1       1       1       1       1       1       1       1       1       1       1       1       1       1       1       1       1       1       1       1       1       1       1       1       1       1       1       1       1       1       1       1       1       1       1       1       1       1       1       1       1       1       1       1       1       1       1       1       1       1       1       1       1       1       1       1       1       1       1       1       1       1       1       1       1       1       1       1 |