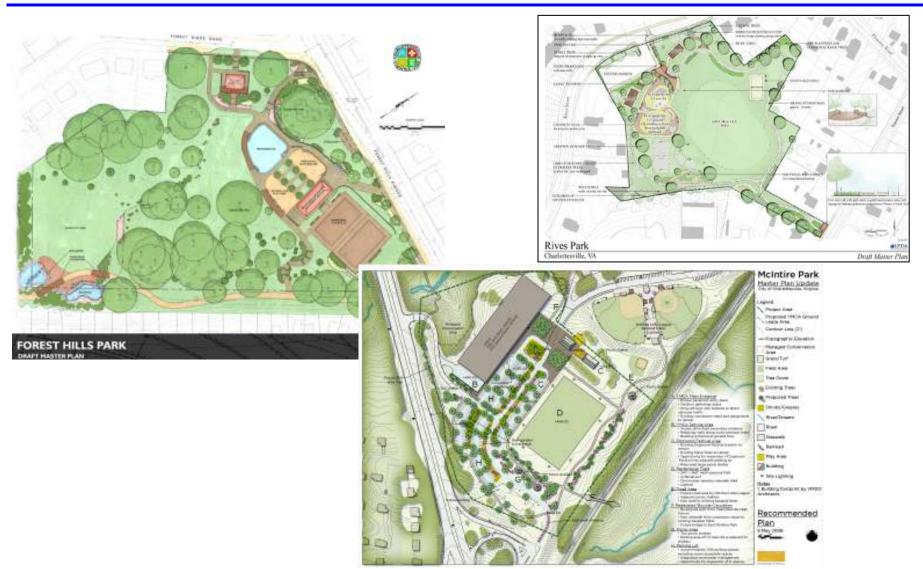

2 -Planning Commission
Holds Public Hearing on
DRAFT MASTER PLAN
30 Day Public Comment Period to
follow for Written Comments

PUBLIC HEARINGS

FOREST HILLS PARK

FINAL PARK MASTER PLAN ADOPTED by City Council FINAL PARK
MASTER PLAN
ADOPTED by
Park / Recreation
Advisory Board