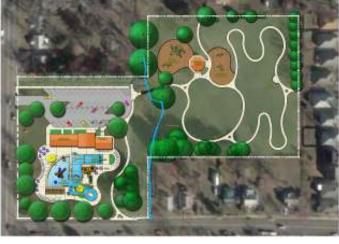

2 -Planning Commission
Holds Public Hearing on
DRAFT MASTER PLAN
30 Day Public Comment Period to
follow for Written Comments

PUBLIC HEARINGS

FOREST HILLS PARK

FINAL PARK MASTER PLAN ADOPTED by City Council FINAL PARK
MASTER PLAN
ADOPTED by
Park / Recreation
Advisory Board