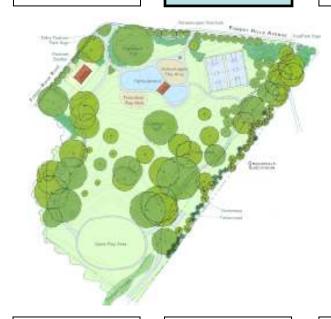

2 -Planning Commission
Holds Public Hearing on
DRAFT MASTER PLAN
30 Day Public Comment Period to
follow for Written Comments

PUBLIC HEARINGS

FOREST HILLS PARK

FINAL PARK MASTER PLAN ADOPTED by City Council FINAL PARK
MASTER PLAN
ADOPTED by
Park / Recreation
Advisory Board