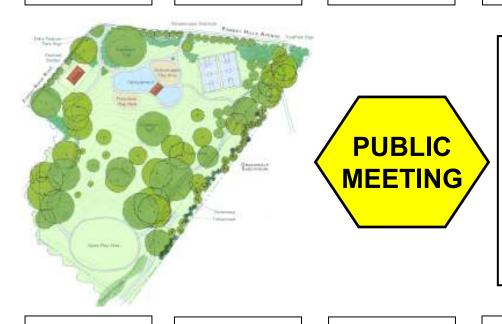

2 -Planning Commission
Holds Public Hearing on
DRAFT MASTER PLAN
30 Day Public Comment Period to
follow for Written Comments

PUBLIC HEARINGS

FOREST HILLS PARK

FINAL PARK MASTER PLAN ADOPTED by City Council FINAL PARK
MASTER PLAN
ADOPTED by
Park / Recreation
Advisory Board