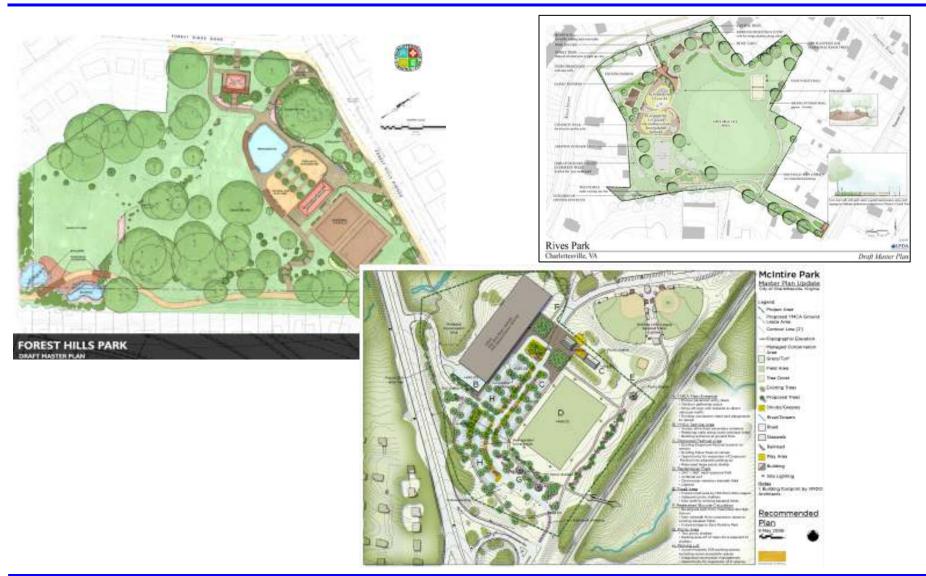

2 -Planning Commission
Holds Public Hearing on
DRAFT MASTER PLAN
30 Day Public Comment Period to
follow for Written Comments

PUBLIC HEARINGS

FOREST HILLS PARK

FINAL PARK MASTER PLAN ADOPTED by City Council FINAL PARK
MASTER PLAN
ADOPTED by
Park / Recreation
Advisory Board