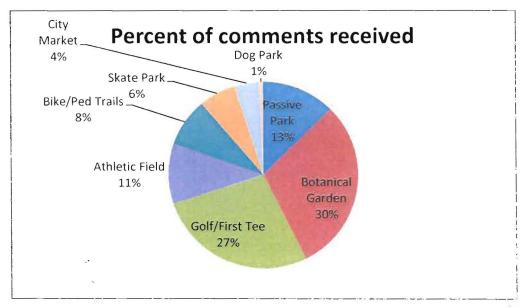

|                  | Number of times land | Percent of |               |  |
|------------------|----------------------|------------|---------------|--|
|                  | use mentioned in     | comments   | Acres of Park |  |
|                  | public comments      | received   | by percent    |  |
| Land Use         |                      |            |               |  |
| Passive Park     | 18                   | 13.0       | 8             |  |
| Botanical Garden | 43                   | 31.2       | 19            |  |
| Golf/First Tee   | 39                   | 28.3       | 17            |  |
| Athletic Field   | 15                   | 10.9       | 7             |  |
| Bike/Ped Trails  | 12                   | 8.7        | 5             |  |
| Skate Park       | 9                    | 6.5        | 4             |  |
| City Market      | 6                    | 4.3        | 3             |  |
| Dog Park         | 1                    | 0.7        | 0             |  |